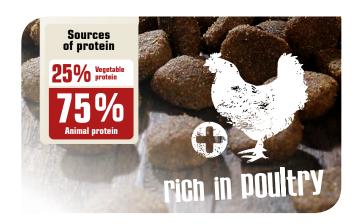

## benefits:

- · Ratio of animal protein to total protein: 75%
- · Promotes muscle building thanks to the high content of animal protein
- · Easily digestible thanks to the high proportion of poultry and fish
- · Promotes skin and fur with brewers' yeast and lecithin
- Mannan oligosaccharides (MOS) from the cell walls of brewers' yeast promote healthy digestion and help to improve immunity
- Increased energy content (Fat content: 16%)