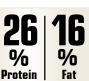

## benefits:

- · Ratio of animal protein to total protein: 75%
- · Promotes muscle building thanks to the high content of animal protein
- · Easily digestible thanks to the high proportion of poultry and fish
- · Promotes skin and fur with brewers' yeast and lecithin
- Mannan oligosaccharides (MOS) from the cell walls of brewers' yeast promote healthy digestion and help to improve immunity
- Increased energy content (Fat content: 16%)