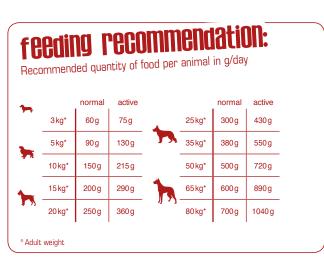

## benefits:

- · Ratio of animal protein to total protein: 75%
- · Promotes muscle building thanks to the high content of animal protein
- · Easily digestible thanks to the high proportion of poultry and fish
- · Promotes skin and fur with brewers' yeast and lecithin
- Mannan oligosaccharides (MOS) from the cell walls of brewers' yeast promote healthy digestion and help to improve immunity
- Increased energy content (Fat content: 16%)

## composition:

Poultry protein, dried (26%); Maize; Barley; Maize middlings; Fish meal from seafish (5%); Poultry fat; Vegetable oil (palm, coconut); Brewers' yeast, dried (2.5%); Carob pods, dried; Dried beet pulp, desugared; Poultry liver, hydrolysed; Sodium chloride; Potassium chloride









without wheat





**SPOPt** 800 g, 12.5 kg, 25 kg

## product guarantee

- Made without wheat products.
- Made without soya products.
- No artificial colourings, flavourings or preservatives.
- natural anti-oxidants